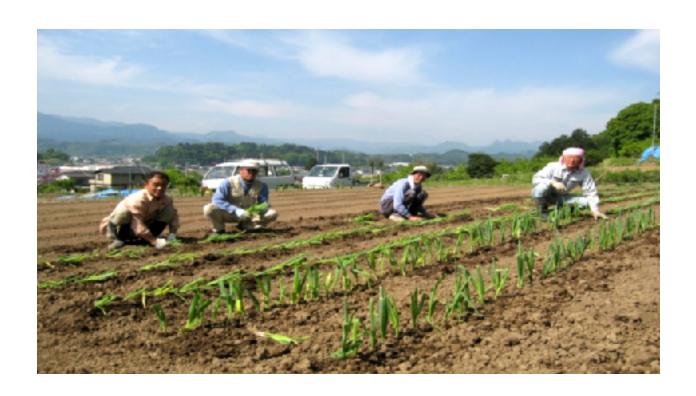

### 富岡かぶらRC奉仕プロジェクト事業紹介(継続事業) 「花菜園」(農地のクラブ名称)

#### 富岡かぶらロータリークラブ

当クラブは、全員の取り組みとして、休耕農地を借用し、2004年6月から現在に至るまで、環境美化と共に食育 の原点である野菜、また花、果実を栽培し地域の福祉関係者や幼稚園児等を園に招き体験をしていただき、その作 物を寄贈しています。

写真(下)は平成22年5月16日下仁田葱苗(1200本)植え付け作業です。

平成22年9月10日 情報提供者「クラブ広報委員会 高橋 敏男」